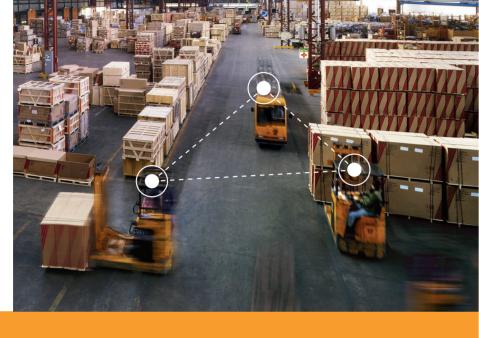

#### Essensium<sup>®</sup> solution

Accurate real-time fleet tracking

Improve warehous efficiency

Protect people

The rapid growth of logistics and the increasing traffic on warehouse floors pose significant challenges when it comes to safety for both vehicles and pedestrians. As the demand for efficient operations rises, ensuring the safety of personnel and equipment becomes a critical priority. With its premium safety assistance solution SafeTrack™, Essensium® can play a crucial role.

Essensium's SafeTrack™ solution is based on camera and AI technology; it provides RTLS for vehicles and pedestrians on the warehouse floor. This is integrated on the vehicles, and actively warns vehicle drivers by slowing down the vehicle and by visual and auditory signals. These are measures to reduce accidents, improve traffic flow, and enhance overall safety