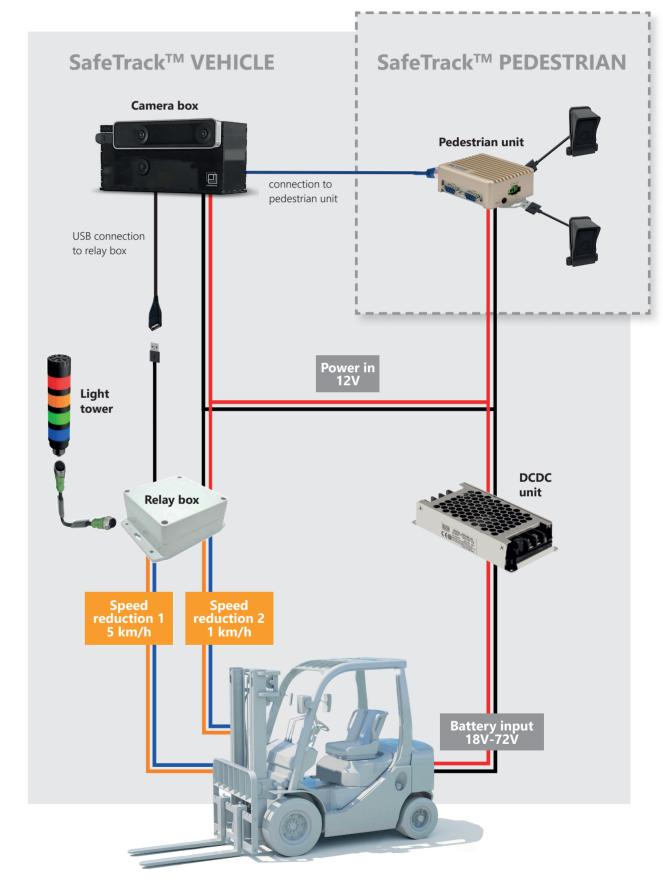

Geenslaan 9 - 3001 Leuven - Belgium +32 (0)16 28 65 00 info@essensium.com

www.essensium.cor

SafeTrack™ Technical solution sheet SafeTrack<sup>™</sup> Technical solution sheet

# Partnership with forklift vendors



The close partnership with forklift vendors ensures state-of-the-art installations in compliance with international standards. These collaborations are mutually beneficial, promoting safety and productivity on the warehouse floor.

> Essensium® assists with training the vendor's teams to acquire the necessary knowledge and expertise.

#### **Supported Vehicle types:**

- Forklifts
- Reach trucks
- Pallet trucks
- Counterbalance trucks
- Order pickersSide loaders VNA trucks
- Tractors Stackers

## SafeTrack<sup>™</sup> components



### SafeTrack<sup>™</sup> connection scheme