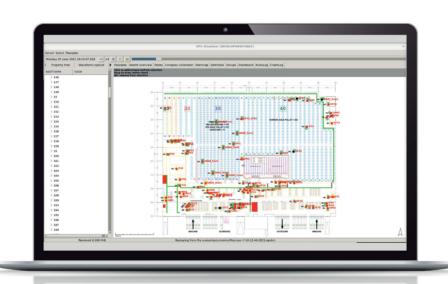

# Safety & Productivity

The Essensium® RTLS enables a suite of productivity tools. Via an online portal, the users get access to a digital twin of the warehouse, with interactive and real-time views of the fleet movements in the warehouse. The analysis tools show the performance of the equipped vehicles on all key safety and productivity parameters. This includes driven time per vehicle, alarm heatmaps, congestion maps, route optimization, and much more to come. All data can be viewed both in real-time and as historical data to identify trends. This allows customers to continuously improve the safety and productivity in their warehouse.